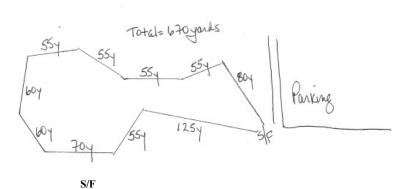

for 179 Lambertville. Once on Route 179, the entrance is the third driveway on the right.

General Site Description: Hunterdon Country Fairgrounds are located in East & West Amwell Townships at the junction of Route 179 and 202. Temporary restrooms are available on site. The field is naturally fenced by trees and thick brush and set well back from Route 179. Natural shade is not available and adequate shade and cooling/drinking water should be provided by participants. OVERNIGHT CAMPING WILL BE ALLOWED AT THE FIELD Friday and Saturday nights for a fee of \$25 per night, and completion of a permit application. Contact the FTS for the permit forms. Please send the completed form and fee with your pre-entry. Must be paid before the event.

## **COURSE PLANS**

## Saturday – Total 670 yards



Sunday - Total 690 yards



## OFFICIAL AMERICAN SIGHTHOUND FIELD ASSOCIATION ENTRY FORM

## Lehigh Valley Coursing Club

Saturday May 18, 2024

Early entries close May 15, 2024 at 5PM at the FTS's residence.

Early entry fees: \$23 per dog; \$20 additional dogs same owner. Day of trial entry fee: \$25 each dog (Substitutions, same owner, until May 15, 2024 at 5PM

Make checks payable (in US funds) to LVCC and mail to:

## Terri Jones – FTS • 1037 Grand St, Phillipsburg, NJ 08865

|