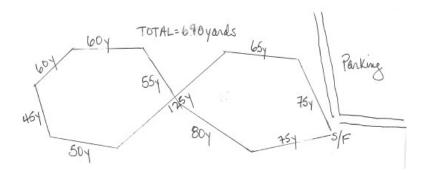

on Route 179, the entrance is the third driveway on the right.

General Site Description: Hunterdon Country Fairgrounds are located in East & West Amwell Townships at the junction of Route 179 and 202. Temporary restrooms are available on site. The field is naturally fenced by trees and thick brush and set well back from Route 179. Natural shade is not available and adequate shade and cooling/drinking water should be provided by participants. OVERNIGHT CAMPING WILL BE ALLOWED AT THE FIELD Friday and Saturday nights for a fee of \$25 per night, and completion of a permit application. Contact the FTS for the permit forms. Please send the completed form and fee with your pre-entry. Must be paid before the event.

## **COURSE PLANS**

## Saturday – Total 670 yards



Sunday - Total 690 yards



## OFFICIAL AMERICAN SIGHTHOUND FIELD ASSOCIATION ENTRY FORM

## Lehigh Valley Coursing Club

Saturday May 18, 2024

Early entries close May 15, 2024 at 5PM at the FTS's residence.

Early entry fees: \$23 per dog; \$20 additional dogs same owner. Day of trial entry fee: \$25 each dog (Substitutions, same owner, until May 15, 2024 at 5PM

Make checks payable (in US funds) to LVCC and mail to:

## Terri Jones – FTS • 1037 Grand St, Phillipsburg, NJ 08865

|